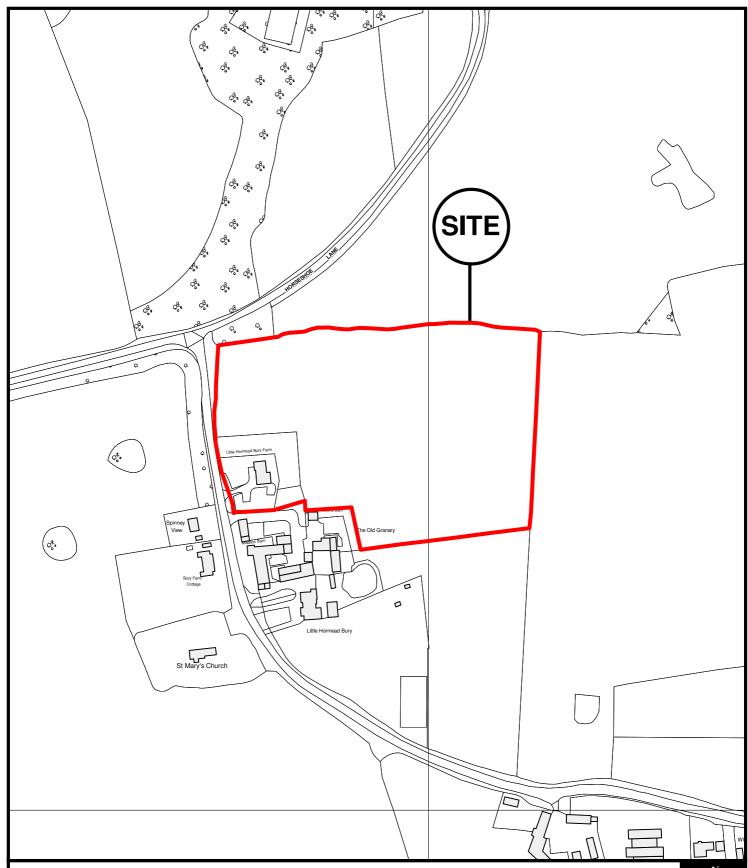

East Herts Council Wallfields Pegs Lane Hertford SG13 8EQ Tel: 01279 655261 Address: Little Hormeadbury Farm, The Street, Little Hormead,

Buntingford, Herts, SG9 0LS

Reference: 3/11/1430/FP

Scale: 1:2500